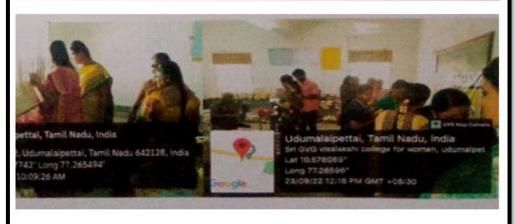

#### REPORT

The Green Initiatives & Environmental Club, in collaboration with the Entrepreneur and Skill Development Cell and the Women Studies Centre, organized the Eco-Friendly Expo - 2022 on September 23, 2022. The program's goal is to encourage our faculty and students to purchase and include eco-friendlier products in their daily lives. Our revered Madam Principal, Dr. N. Rajeswari, inaugurated the function by 10.30 am, and all the faculty members and students supported the expo by purchasing products. Plenty of eco-friendly products are displayed for sale. Attractive handmade products, Terracotta, and other bamboo products fascinated the attention of buyers. The support from the faculty, students, and administration made the program successful.

#### All Students and Faculty to attending the programmes

Region Convertion N Signature of the Principal PRINCIPAL SRI GVG VISALAKSHI COLLEGE FOR WOMEN (AUTONOMCUS) VENKATESA MILLS POST, UDUMALPET - 642 128